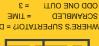

### SCRAMBLED

Can you unscramble these letters to reveal the word?

## ODD ONE OUT!

Which picture below is the odd one out? Circle your answer.