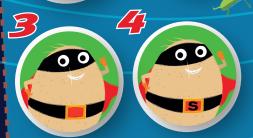

# OUT SUPERIE MACHINE TIME MACHINE

### EIND THESE!

Can you find all the cucumbers
hidden on both pages including
hidden one? Write how many you
this one? find here.

MATCH UP!

Match the fruits and veggies to the right words. Draw a line to link them.

COLOUR IN
SUPERTATOR
Colour him in any
Colour hi

00

AUBERGINE

TOMATO

PINEAPPLE

POTATO RASPB

BROCCOLI

### MAZE

Evil Pea is up to no good again! Help Supertato find him.

START





BANANA



WHERE'S SUPERTATO?! Can you help Broccoli find Supertato?

There are 8 to find. Circle the ones you can see.



### SCRAMBLED

Can you unscramble these letters to reveal the word?

## ODD ONE OUT!

Which picture below is the odd one out? Circle your answer.









### CHECK OUT THE WHOLE SERIES!



START

























LIND THESE! = 11 Answers