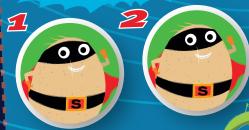

# OUT SUPERIE MACHINE TIME MACHINE

### EIND THESE!

Can you find all the cucumbers
hidden on both pages including
hidden one? Write how many you
this one? find here.

MATCH UP!

Match the fruits and veggies to the right words. Draw a line to link them.

COLOUR IN
SUPERTATOR
Colour him in any
Colour hi

00

AUBERGINE

TOMATO

PINEAPPLE

POTATO RASPB

BROCCOLI

### MAZE

Evil Pea is up to no good again! Help Supertato find him.

START





BANANA



WHERE'S SUPERTATO?! Can you help Broccoli find Supertato?

There are 8 to find. Circle the ones you can see.



### SCRAMBLED

Can you unscramble these letters to reveal the word?

## ODD ONE OUT!

Which picture below is the odd one out? Circle your answer.









### CHECK OUT THE WHOLE SERIES!



START

























LIND THESE! = 11 Answers