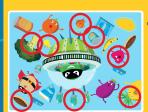

### EIND THESE!

Can you find all the cucumbers
hidden on both pages including
hidden one? Write how many you
this one? find here.

MATCH UP!

Match the fruits and veggies to the right words. Draw a line to link them.