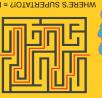

### MAZE

Evil Pea is up to no good again! Help Supertato find him.

START

BANANA

WHERE'S SUPERTATO?! Can you help Broccoli find Supertato?

There are 8 to find. Circle the ones you can see.